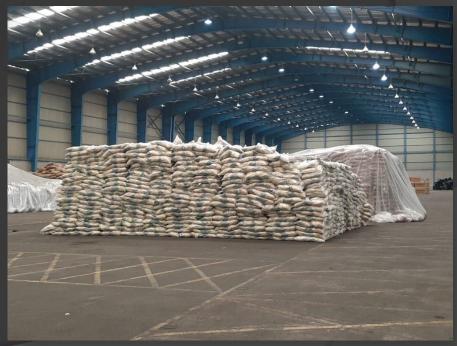

3PL services are provided for a wide range of commodities such as:

- 1. Dry containers that carry different types of cargos such as rice, tea, construction materials, furniture, home appliances, and industrial equipment.
- 2. Reefer containers that carry different types of fruits and commodities requiring controlled temperature.

#### 4- Car and spare parts

5- Minerals and Bulk: including minerals, wheat, corn, barley, etc.

Other cargoes can also be considered upon request of the customers.

Address:Kazakhstan Republic, Mangystau region, Aktau town, microdistrict 14, building 74/1, office 509