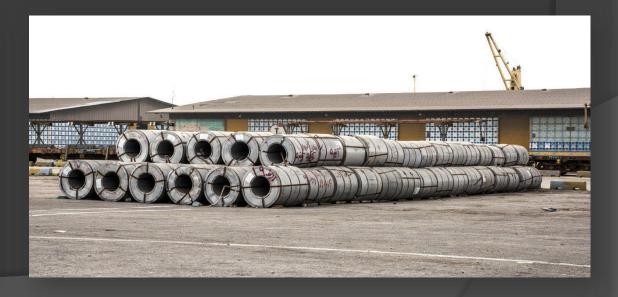

are quoted within maximum 3 working days after receipt of the enquiry from the customers.

The logistics services charges can be paid in both POL and POD.

#### A Through Bill of Lading will be issued









Of course, depending on the customers' requirements, we can also provide shipping and transportation services to other countries in North-South Corridor region













3PL services are provided for a wide range of commodities such as:

- 1. Dry containers that carry different types of cargos such as rice, tea, construction materials, furniture, home appliances, and industrial equipment.
- 2. Reefer containers that carry different types of fruits and commodities requiring controlled temperature.









3- General cargo: Like construction material, steel products and pipes.









#### 4- Car and spare parts







5- Minerals and Bulk: including minerals, wheat, corn, barley, etc.



Other cargoes can also be considered upon request of the customers.







Address:Kazakhstan Republic, Mangystau region, Aktau town, microdistrict 14, building 74/1, office 509