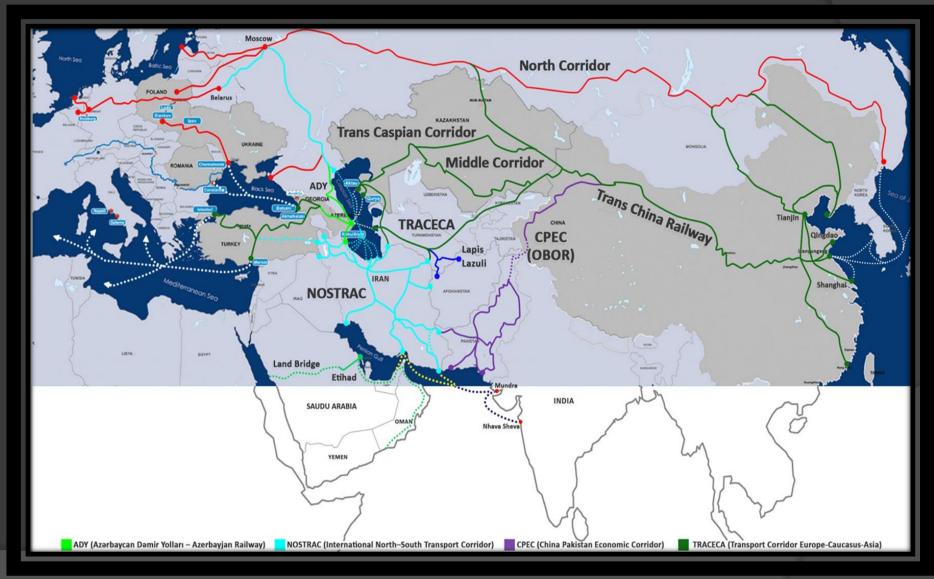

## Presently, a number of international transport corridors cross Kazakhstan

### Nostrac Company aims

Nostrac Company aims to activate North South Transport Corridor which was set to connect the countries in southeast of Asia like India, Sri Lanka, Pakistan, and countries at Persian Gulf region such as UAE, Qatar, and Oman to middle Asia and Europe.

#### Nostrac Company's primary goal •

Nostrac Company's primary goal is to connect to India-Kazakhstan, UAE-Kazakhstan and Turkey-Kazakhstan economies and render Door-to-Door services to the clients.