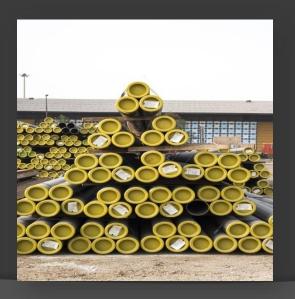

ts are quoted within maximum 3 working days after receipt of the enquiry from the customers.

The logistics services charges can be paid in both POL and POD.

#### A Through Bill of Lading will be issued









Of course, depending on the customers' requirements, we can also provide shipping and transportation services to other countries in North-South Corridor region













3PL services are provided for a wide range of commodities such as:

- 1. Dry containers that carry different types of cargos such as rice, tea, construction materials, furniture, home appliances, and industrial equipment.
- 2. Reefer containers that carry different types of fruits and commodities requiring controlled temperature.









3- General cargo: Like construction material, steel products and pipes.









#### 4- Car and spare parts







5- Minerals and Bulk: including minerals, wheat, corn, barley, etc.



Other cargoes can also be considered upon request of the customers.







Address:Kazakhstan Republic, Mangystau region, Aktau town, microdistrict 14, building 74/1, office 509