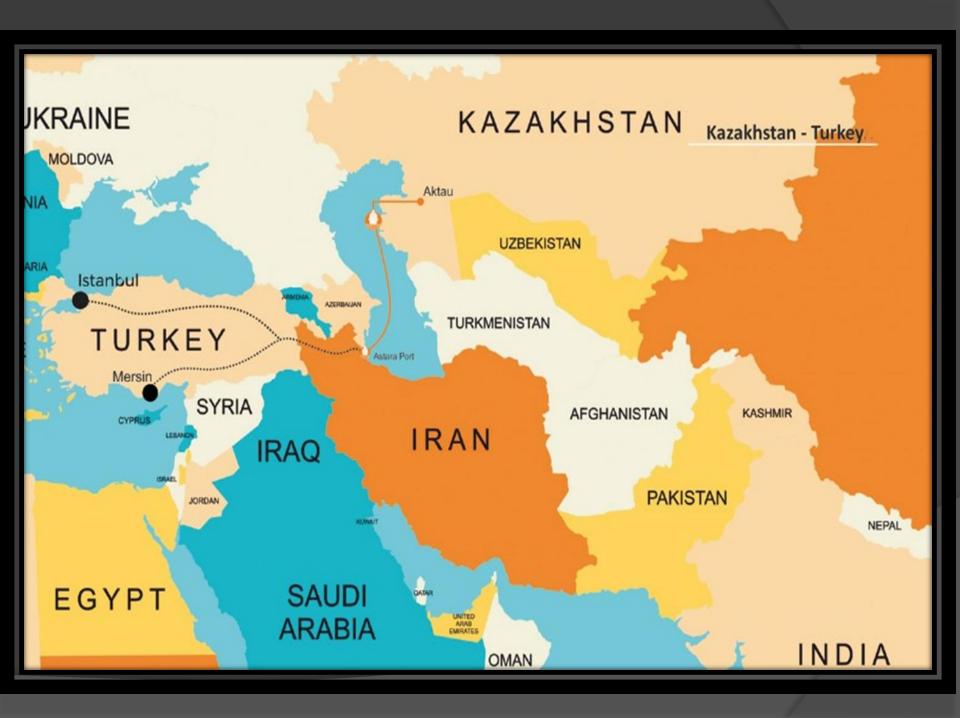

## Presently, a number of international transport corridors cross Kazakhstan

### Nostrac Company aims

Nostrac Company aims to activate North South Transport Corridor which was set to connect the countries in southeast of Asia like India, Sri Lanka, Pakistan, and countries at Persian Gulf region such as UAE, Qatar, and Oman to middle Asia and Europe.

#### Nostrac Company's primary goal •

Nostrac Company's primary goal is to connect to India-Kazakhstan, UAE-Kazakhstan and Turkey-Kazakhstan economies and render Door-to-Door services to the clients.