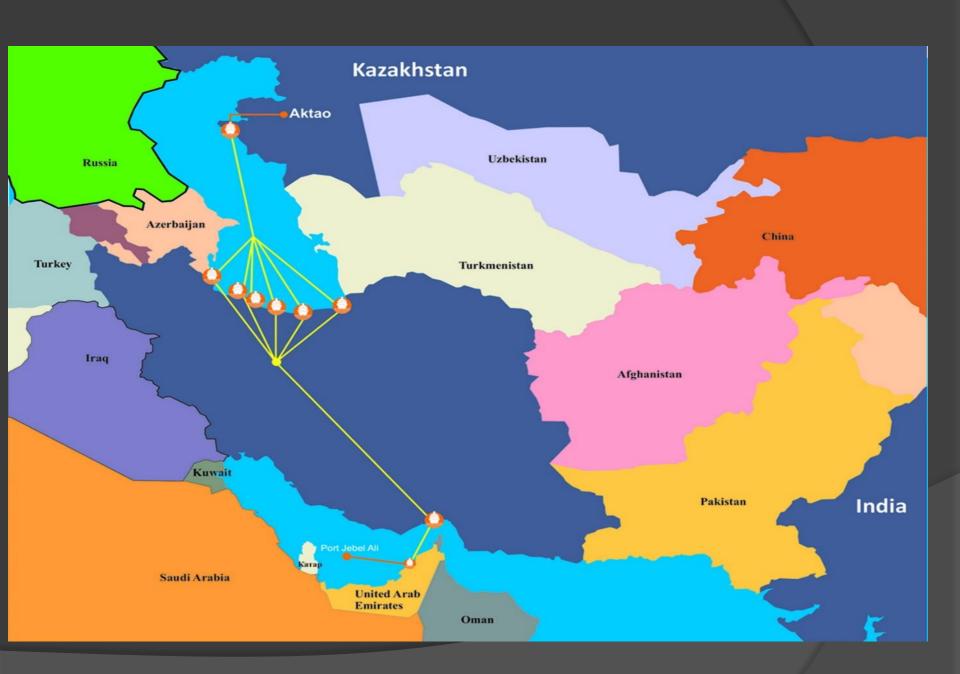

### Nostrac Company aims

Nostrac Company aims to activate North South Transport Corridor which was set to connect the countries in southeast of Asia like India, Sri Lanka, Pakistan, and countries at Persian Gulf region such as UAE, Qatar, and Oman to middle Asia and Europe.

#### Nostrac Company's primary goal •

Nostrac Company's primary goal is to connect to India-Kazakhstan, UAE-Kazakhstan and Turkey-Kazakhstan economies and render Door-to-Door services to the clients.

#### A Through Bill of Lading will be issued

Of course, depending on the customers' requirements, we can also provide shipping and transportation services to other countries in North-South Corridor region