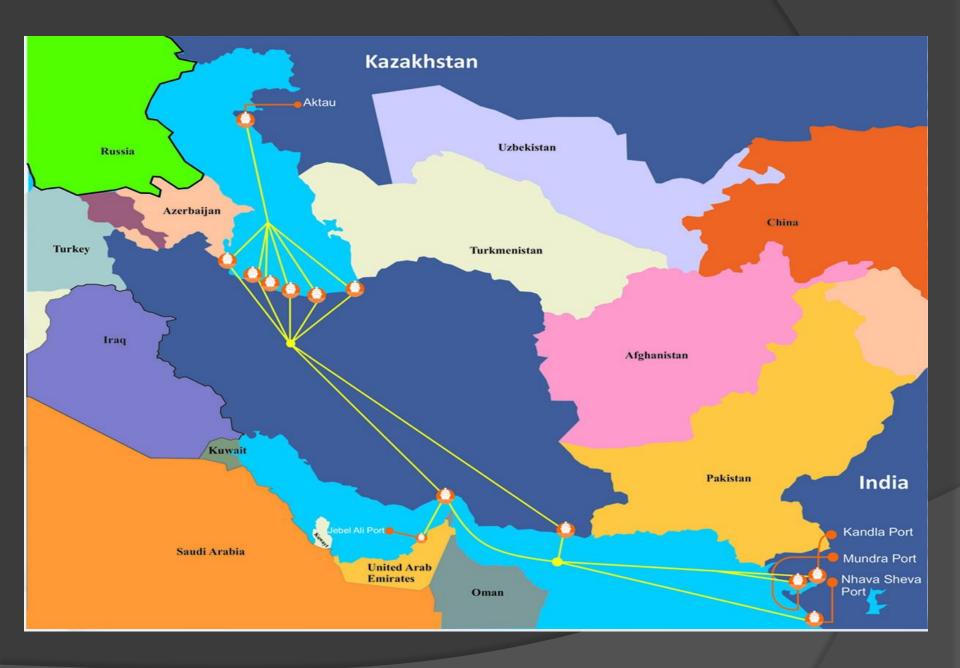

### Nostrac Company aims

Nostrac Company aims to activate North South Transport Corridor which was set to connect the countries in southeast of Asia like India, Sri Lanka, Pakistan, and countries at Persian Gulf region such as UAE, Qatar, and Oman to middle Asia and Europe.

#### Nostrac Company's primary goal •

Nostrac Company's primary goal is to connect to India-Kazakhstan, UAE-Kazakhstan and Turkey-Kazakhstan economies and render Door-to-Door services to the clients.

#### A Through Bill of Lading will be issued

Of course, depending on the customers' requirements, we can also provide shipping and transportation services to other countries in North-South Corridor region